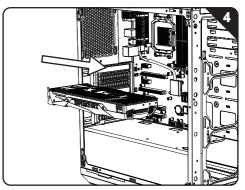

# **Basic Installation**

How to remove the right side panel



Remove both thumb screws



Slide the side panels towards the back of the case





# How to remove the tempered glass side panel



# How to remove the front panel









# How to remove the dust filters







## **Drive Locations**



# Installing 2.5" Drives

0]6





# Installing 2.5" Drives





# Installing 3.5" Drives





## **PSU Installation**







# Back Fan Installation (120mm)



Front Fan Installation (120mm)





#### Front Fan Installation (140mm)







#### Top Fan Installation (120mm)



#### **Control Panel**



- A. Power Button E. Headphone Jack
- B.LED Control Button F. Microphone Jack
- **C**. Reset Button
- G. Power LED
- D. USB3.0 Port H. HDD LED





## **PCI-E Card Installation**













I

# BE INVINCIBLE

WWW.BITFENIX.COM

BitFenix Co., Ltd.3F, No.79, Sec. 1, Xintai 5th Rd.,Si Zhi District, New Taipei City, Taiwan, R.O.C.

© 2017 BITFENIX Co., Ltd. All Rights Reserved. All trademarks are registered to their respective owners For the most updated information, please visit our official website : http://www.bitfenix.com Ver 1.0/2017/09