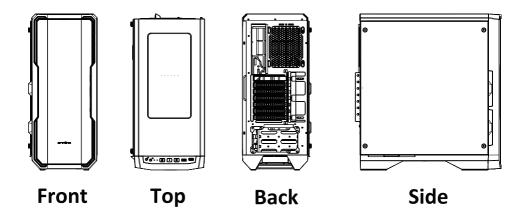

# Quick Installation Guide



# Package Content:

- **⊖** ENSO Quick Installation Guide
- **⊖** Accessory Pack
  - 3x Motherboard standoff-M3 #6-32 L3mm
  - 8x 3.5'HDD screw-6#-32\*5BM
    - 4x HDD tray fasten screw-#6-32\*L12MM
    - 6x PSU Screw Hex-#6-32\*5\*7.5
  - 22x Motherboard Standard Screw- PWM M3\*5\*7.5
  - 6x Cable tie- 2.5mm x 150mm
  - 1x Speaker
    - 1x Tempered Glass Standard Thumbscrews-#6-32\*10









- B Dust Filter
- **C** Fan (120mm)
- **D** Tempered Glass Side Panel
- Side Panel

F

Static RGB LED Fan







# **Basic Installation**

How to remove the right side panel



Remove both thumb screws



Slide the side panels towards the back of the case





# How to remove the tempered glass side panel



# How to remove the front panel









# How to remove the dust filters







## **Drive Locations**



# Installing 2.5" Drives

0]6





# Installing 2.5" Drives





# Installing 3.5" Drives





## **PSU Installation**







# Back Fan Installation (120mm)



Front Fan Installation (120mm)





#### Front Fan Installation (140mm)







#### Top Fan Installation (120mm)



#### **Control Panel**



- A. Power Button E. Headphone Jack
- B.LED Control Button F. Microphone Jack
- **C**. Reset Button
- G. Power LED
- D. USB3.0 Port H. HDD LED





## **PCI-E Card Installation**