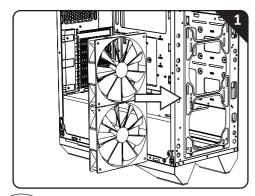

rboard Standard Screw- PWM M3\*5\*7.5
  - 6x Cable tie- 2.5mm x 150mm
  - 1x Speaker
    - 1x Tempered Glass Standard Thumbscrews-#6-32\*10









- B Dust Filter
- **C** Fan (120mm)
- **D** Tempered Glass Side Panel
- Side Panel

F

Static RGB LED Fan







# **Basic Installation**

How to remove the right side panel



Remove both thumb screws



Slide the side panels towards the back of the case





# How to remove the tempered glass side panel



# How to remove the front panel









# How to remove the dust filters







## **Drive Locations**



# Installing 2.5" Drives

0]6





# Installing 2.5" Drives





# Installing 3.5" Drives





## **PSU Installation**







# Back Fan Installation (120mm)



Front Fan Installation (120mm)





#### Front Fan Installation (140mm)







#### Top Fan Installation (120mm)



#### **Control Panel**



- A. Power Button E. Headphone Jack
- B.LED Control Button F. Microphone Jack
- **C**. Reset Button
- G. Power LED
- D. USB3.0 Port H. HDD LED





## **PCI-E Card Installation**













I

# BE INVINCIBLE

WWW.BITFENIX.COM

BitFenix Co., Ltd.3F, No.79, Sec. 1, Xintai 5th Rd.,Si Zhi District, New Taipei City, Taiwan, R.O.C.

© 2017 BITFENIX Co., Ltd. All Rights Reserved. All trademarks are registered to their respective owners For the most updated information, please visit our official website : http://www.bitfenix.com Ver 1.0/2017/09