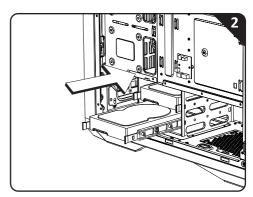

-M3 #6-32 L3mm
  - 8x 3.5'HDD screw-6#-32\*5BM
    - 4x HDD tray fasten screw-#6-32\*L12MM
    - 6x PSU Screw Hex-#6-32\*5\*7.5
  - 22x Motherboard Standard Screw- PWM M3\*5\*7.5
  - 6x Cable tie- 2.5mm x 150mm
  - 1x Speaker
    - 1x Tempered Glass Standard Thumbscrews-#6-32\*10









- B Dust Filter
- **C** Fan (120mm)
- **D** Tempered Glass Side Panel
- Side Panel

F

Static RGB LED Fan







# **Basic Installation**

How to remove the right side panel



Remove both thumb screws



Slide the side panels towards the back of the case





# How to remove the tempered glass side panel



# How to remove the front panel









# How to remove the dust filters







## **Drive Locations**



# Installing 2.5" Drives

0]6





# Installing 2.5" Drives





# Installing 3.5" Drives





## **PSU Installation**







# Back Fan Installation (120mm)



Front Fan Installation (120mm)





#### Front Fan Installation (140mm)







#### Top Fan Installation (120mm)



#### **Control Panel**



- A. Power Button E. Headphone Jack
- B.LED Control Button F. Microphone Jack
- **C**. Reset Button
- G. Power LED
- D. USB3.0 Port H. HDD LED





## **PCI-E Card Installation**













I

# BE INVINCIBLE

WWW.BITFENIX.COM

BitFenix Co., Ltd.3F, No.79, Sec. 1, Xintai 5th Rd.,Si Zhi District, New Taipei City, Taiwan, R.O.C.

© 2017 BITFENIX Co., Ltd. All Rights Reserved. All trademarks are registered to their respective owners For the most updated information, please visit our official website : http://www.bitfenix.com Ver 1.0/2017/09