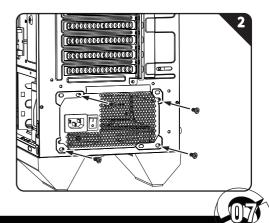

screw-6#-32\*5BM
    - 4x HDD tray fasten screw-#6-32\*L12MM
    - 6x PSU Screw Hex-#6-32\*5\*7.5
  - 22x Motherboard Standard Screw- PWM M3\*5\*7.5
  - 6x Cable tie- 2.5mm x 150mm
  - 1x Speaker
    - 1x Tempered Glass Standard Thumbscrews-#6-32\*10









- B Dust Filter
- **C** Fan (120mm)
- **D** Tempered Glass Side Panel
- Side Panel

F

Static RGB LED Fan







# **Basic Installation**

How to remove the right side panel



Remove both thumb screws



Slide the side panels towards the back of the case





# How to remove the tempered glass side panel



# How to remove the front panel









# How to remove the dust filters







## **Drive Locations**



# Installing 2.5" Drives

0]6





# Installing 2.5" Drives





# Installing 3.5" Drives





## **PSU Installation**







# Back Fan Installation (120mm)



Front Fan Installation (120mm)





#### Front Fan Installation (140mm)







#### Top Fan Installation (120mm)



#### **Control Panel**



- A. Power Button E. Headphone Jack
- B.LED Control Button F. Microphone Jack
- **C**. Reset Button
- G. Power LED
- D. USB3.0 Port H. HDD LED





## **PCI-E Card Installation**













I

# BE INVINCIBLE

WWW.BITFENIX.COM

BitFenix Co., Ltd.3F, No.79, Sec. 1, Xintai 5th Rd.,Si Zhi District, New Taipei City, Taiwan, R.O.C.

© 2017 BITFENIX Co., Ltd. All Rights Reserved. All trademarks are registered to their respective owners For the most updated information, please visit our official website : http://www.bitfenix.com Ver 1.0/2017/09