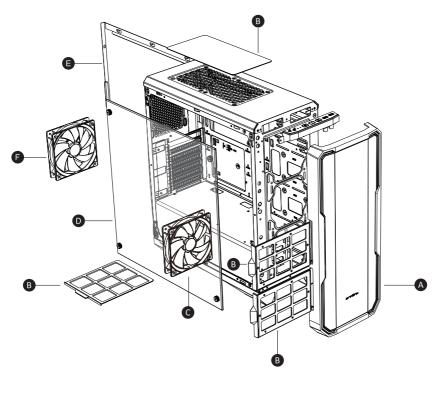

- B Dust Filter
- **C** Fan (120mm)
- **D** Tempered Glass Side Panel
- Side Panel

F

Static RGB LED Fan

# **Basic Installation**

How to remove the right side panel

Remove both thumb screws

Slide the side panels towards the back of the case

# How to remove the tempered glass side panel

# How to remove the front panel

# How to remove the dust filters