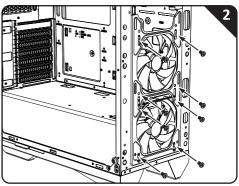

U Screw Hex-#6-32\*5\*7.5
  - 22x Motherboard Standard Screw- PWM M3\*5\*7.5
  - 6x Cable tie- 2.5mm x 150mm
  - 1x Speaker
    - 1x Tempered Glass Standard Thumbscrews-#6-32\*10









- B Dust Filter
- **C** Fan (120mm)
- **D** Tempered Glass Side Panel
- Side Panel

F

Static RGB LED Fan







# **Basic Installation**

How to remove the right side panel



Remove both thumb screws



Slide the side panels towards the back of the case





# How to remove the tempered glass side panel



# How to remove the front panel









# How to remove the dust filters







## **Drive Locations**



# Installing 2.5" Drives

0]6





# Installing 2.5" Drives





# Installing 3.5" Drives





## **PSU Installation**







# Back Fan Installation (120mm)



Front Fan Installation (120mm)





#### Front Fan Installation (140mm)







#### Top Fan Installation (120mm)



#### **Control Panel**



- A. Power Button E. Headphone Jack
- B.LED Control Button F. Microphone Jack
- **C**. Reset Button
- G. Power LED
- D. USB3.0 Port H. HDD LED





## **PCI-E Card Installation**













I

# BE INVINCIBLE

WWW.BITFENIX.COM

BitFenix Co., Ltd.3F, No.79, Sec. 1, Xintai 5th Rd.,Si Zhi District, New Taipei City, Taiwan, R.O.C.

© 2017 BITFENIX Co., Ltd. All Rights Reserved. All trademarks are registered to their respective owners For the most updated information, please visit our official website : http://www.bitfenix.com Ver 1.0/2017/09