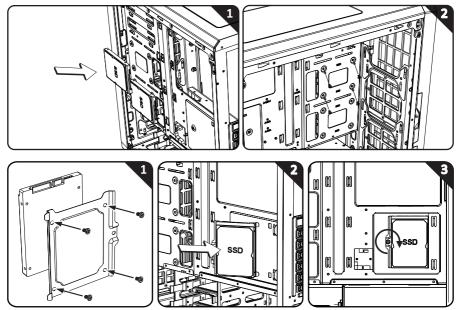

ation Guide
- **⊖** Accessory Pack
  - 3x Motherboard standoff-M3 #6-32 L3mm
  - 8x 3.5'HDD screw-6#-32\*5BM
    - 4x HDD tray fasten screw-#6-32\*L12MM
    - 6x PSU Screw Hex-#6-32\*5\*7.5
  - 22x Motherboard Standard Screw- PWM M3\*5\*7.5
  - 6x Cable tie- 2.5mm x 150mm
  - 1x Speaker
    - 1x Tempered Glass Standard Thumbscrews-#6-32\*10









- B Dust Filter
- **C** Fan (120mm)
- **D** Tempered Glass Side Panel
- Side Panel

F

Static RGB LED Fan







# **Basic Installation**

How to remove the right side panel



Remove both thumb screws



Slide the side panels towards the back of the case





# How to remove the tempered glass side panel



# How to remove the front panel









# How to remove the dust filters







## **Drive Locations**



# Installing 2.5" Drives

0]6





# Installing 2.5" Drives





# Installing 3.5" Drives





## **PSU Installation**







# Back Fan Installation (120mm)



Front Fan Installation (120mm)





#### Front Fan Installation (140mm)







#### Top Fan Installation (120mm)



#### **Control Panel**



- A. Power Button E. Headphone Jack
- B.LED Control Button F. Microphone Jack
- **C**. Reset Button
- G. Power LED
- D. USB3.0 Port H. HDD LED





## **PCI-E Card Installation**













I

# BE INVINCIBLE

WWW.BITFENIX.COM

BitFenix Co., Ltd.3F, No.79, Sec. 1, Xintai 5th Rd.,Si Zhi District, New Taipei City, Taiwan, R.O.C.

© 2017 BITFENIX Co., Ltd. All Rights Reserved. All trademarks are registered to their respective owners For the most updated information, please visit our official website : http://www.bitfenix.co