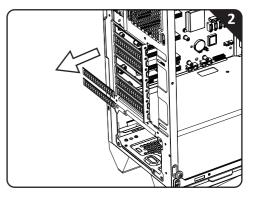

# **Basic Installation**

How to remove the right side panel

Remove both thumb screws

Slide the side panels towards the back of the case