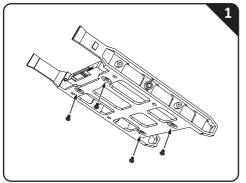

Pack
  - 3x Motherboard standoff-M3 #6-32 L3mm
  - 8x 3.5'HDD screw-6#-32\*5BM
    - 4x HDD tray fasten screw-#6-32\*L12MM
    - 6x PSU Screw Hex-#6-32\*5\*7.5
  - 22x Motherboard Standard Screw- PWM M3\*5\*7.5
  - 6x Cable tie- 2.5mm x 150mm
  - 1x Speaker
    - 1x Tempered Glass Standard Thumbscrews-#6-32\*10









- B Dust Filter
- **C** Fan (120mm)
- **D** Tempered Glass Side Panel
- Side Panel

F

Static RGB LED Fan







# **Basic Installation**

How to remove the right side panel



Remove both thumb screws



Slide the side panels towards the back of the case





# How to remove the tempered glass side panel



# How to remove the front panel









# How to remove the dust filters







## **Drive Locations**



# Installing 2.5" Drives

0]6





# Installing 2.5" Drives





# Installing 3.5" Drives





## **PSU Installation**







# Back Fan Installation (120mm)



Front Fan Installation (120mm)





#### Front Fan Installation (140mm)







#### Top Fan Installation (120mm)



#### **Control Panel**



- A. Power Button E. Headphone Jack
- B.LED Control Button F. Microphone Jack
- **C**. Reset Button
- G. Power LED
- D. USB3.0 Port H. HDD LED





## **PCI-E Card Installation**













I

# BE INVINCIBLE

WWW.BITFENIX.COM

BitFenix Co., Ltd.3F, No.79, Sec. 1, Xintai 5th Rd.,Si Zhi District, New Taipei City, Taiwan, R.O.C.

© 2017 BITFENIX Co., Ltd. All Rights Reserved. All trademarks are registered to their respective owners For the most updated information, please visit our official website : http://www.bitfenix.com Ver 1.0/2017/09