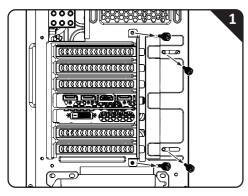

D Fan







# **Basic Installation**

How to remove the right side panel



Remove both thumb screws



Slide the side panels towards the back of the case





# How to remove the tempered glass side panel



# How to remove the front panel









# How to remove the dust filters







## **Drive Locations**



# Installing 2.5" Drives

0]6





# Installing 2.5" Drives





# Installing 3.5" Drives





## **PSU Installation**







# Back Fan Installation (120mm)



Front Fan Installation (120mm)





#### Front Fan Installation (140mm)







#### Top Fan Installation (120mm)



#### **Control Panel**



- A. Power Button E. Headphone Jack
- B.LED Control Button F. Microphone Jack
- **C**. Reset Button
- G. Power LED
- D. USB3.0 Port H. HDD LED





## **PCI-E Card Installation**













I

# BE INVINCIBLE

WWW.BITFENIX.COM

BitFenix Co., Ltd.3F, No.79, Sec. 1, Xintai 5th Rd.,Si Zhi District, New Taipei City, Taiwan, R.O.C.

© 2017 BITFENIX Co., Ltd. All Rights Reserved. All trademarks are registered to their respective owners For the most updated information, please visit our official website : http://www.bitfenix.com Ver 1.0/2017/09