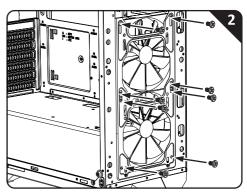

# Back Fan Installation (120mm)

Front Fan Installation (120mm)

#### Front Fan Installation (140mm)