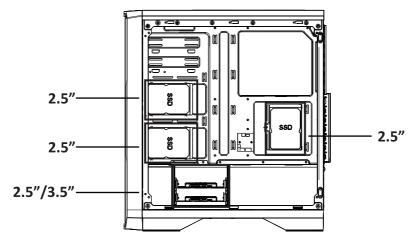

## **Drive Locations**

# Installing 2.5" Drives

0]6

# Installing 2.5" Drives

# Installing 3.5" Drives