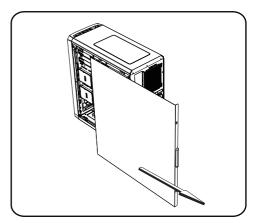

# **Basic Installation**

How to remove the right side panel

Remove both thumb screws

Slide the side panels towards the back of the case