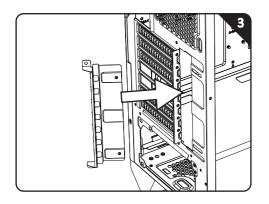

# **Basic Installation**

How to remove the right side panel

Remove both thumb screws

Slide the side panels towards the back of the case