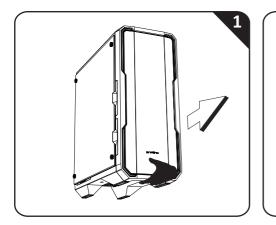

# **Basic Installation**

How to remove the right side panel

Remove both thumb screws

Slide the side panels towards the back of the case