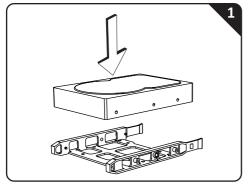

ff-M3 #6-32 L3mm
  - 8x 3.5'HDD screw-6#-32\*5BM
    - 4x HDD tray fasten screw-#6-32\*L12MM
    - 6x PSU Screw Hex-#6-32\*5\*7.5
  - 22x Motherboard Standard Screw- PWM M3\*5\*7.5
  - 6x Cable tie- 2.5mm x 150mm
  - 1x Speaker
    - 1x Tempered Glass Standard Thumbscrews-#6-32\*10









- B Dust Filter
- **C** Fan (120mm)
- **D** Tempered Glass Side Panel
- Side Panel

F

Static RGB LED Fan







# **Basic Installation**

How to remove the right side panel



Remove both thumb screws



Slide the side panels towards the back of the case





# How to remove the tempered glass side panel



# How to remove the front panel









# How to remove the dust filters







## **Drive Locations**



# Installing 2.5" Drives

0]6





# Installing 2.5" Drives





# Installing 3.5" Drives





## **PSU Installation**







# Back Fan Installation (120mm)



Front Fan Installation (120mm)





#### Front Fan Installation (140mm)







#### Top Fan Installation (120mm)



#### **Control Panel**



- A. Power Button E. Headphone Jack
- B.LED Control Button F. Microphone Jack
- **C**. Reset Button
- G. Power LED
- D. USB3.0 Port H. HDD LED





## **PCI-E Card Installation**













I

# BE INVINCIBLE

WWW.BITFENIX.COM

BitFenix Co., Ltd.3F, No.79, Sec. 1, Xintai 5th Rd.,Si Zhi District, New Taipei City, Taiwan, R.O.C.

© 2017 BITFENIX Co., Ltd. All Rights Reserved. All trademarks are registered to their respective owners For the most updated information, please visit our official website : http://www.bitfenix.com Ver 1.0/2017/09