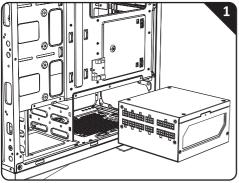

DD screw-6#-32\*5BM
    - 4x HDD tray fasten screw-#6-32\*L12MM
    - 6x PSU Screw Hex-#6-32\*5\*7.5
  - 22x Motherboard Standard Screw- PWM M3\*5\*7.5
  - 6x Cable tie- 2.5mm x 150mm
  - 1x Speaker
    - 1x Tempered Glass Standard Thumbscrews-#6-32\*10









- B Dust Filter
- **C** Fan (120mm)
- **D** Tempered Glass Side Panel
- Side Panel

F

Static RGB LED Fan







# **Basic Installation**

How to remove the right side panel



Remove both thumb screws



Slide the side panels towards the back of the case





# How to remove the tempered glass side panel



# How to remove the front panel









# How to remove the dust filters







## **Drive Locations**



# Installing 2.5" Drives

0]6





# Installing 2.5" Drives





# Installing 3.5" Drives





## **PSU Installation**







# Back Fan Installation (120mm)



Front Fan Installation (120mm)





#### Front Fan Installation (140mm)







#### Top Fan Installation (120mm)



#### **Control Panel**



- A. Power Button E. Headphone Jack
- B.LED Control Button F. Microphone Jack
- **C**. Reset Button
- G. Power LED
- D. USB3.0 Port H. HDD LED





## **PCI-E Card Installation**













I

# BE INVINCIBLE

WWW.BITFENIX.COM

BitFenix Co., Ltd.3F, No.79, Sec. 1, Xintai 5th Rd.,Si Zhi District, New Taipei City, Taiwan, R.O.C.

© 2017 BITFENIX Co., Ltd. All Rights Reserved. All trademarks are registered to their respective owners For the most updated information, please visit our official website : http://www.bitfenix.com Ver 1.0/2017/09