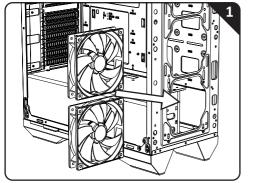

PSU Screw Hex-#6-32\*5\*7.5
  - 22x Motherboard Standard Screw- PWM M3\*5\*7.5
  - 6x Cable tie- 2.5mm x 150mm
  - 1x Speaker
    - 1x Tempered Glass Standard Thumbscrews-#6-32\*10









- B Dust Filter
- **C** Fan (120mm)
- **D** Tempered Glass Side Panel
- Side Panel

F

Static RGB LED Fan







# **Basic Installation**

How to remove the right side panel



Remove both thumb screws



Slide the side panels towards the back of the case





# How to remove the tempered glass side panel



# How to remove the front panel









# How to remove the dust filters







## **Drive Locations**



# Installing 2.5" Drives

0]6





# Installing 2.5" Drives





# Installing 3.5" Drives





## **PSU Installation**







# Back Fan Installation (120mm)



Front Fan Installation (120mm)





#### Front Fan Installation (140mm)







#### Top Fan Installation (120mm)



#### **Control Panel**



- A. Power Button E. Headphone Jack
- B.LED Control Button F. Microphone Jack
- **C**. Reset Button
- G. Power LED
- D. USB3.0 Port H. HDD LED





## **PCI-E Card Installation**













I

# BE INVINCIBLE

WWW.BITFENIX.COM

BitFenix Co., Ltd.3F, No.79, Sec. 1, Xintai 5th Rd.,Si Zhi District, New Taipei City, Taiwan, R.O.C.

© 2017 BITFENIX Co., Ltd. All Rights Reserved. All trademarks are registered to their respective owners For the most updated information, please visit our official website : http://www.bitfenix.com Ver 1.0/2017/09