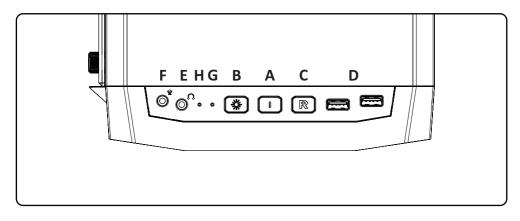

#### **Control Panel**

- A. Power Button E. Headphone Jack
- B.LED Control Button F. Microphone Jack
- **C**. Reset Button
- G. Power LED
- D. USB3.0 Port H. HDD LED