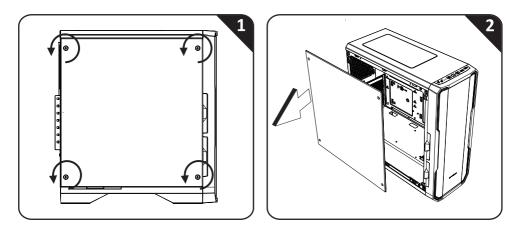

# **Basic Installation**

How to remove the right side panel

Remove both thumb screws

Slide the side panels towards the back of the case