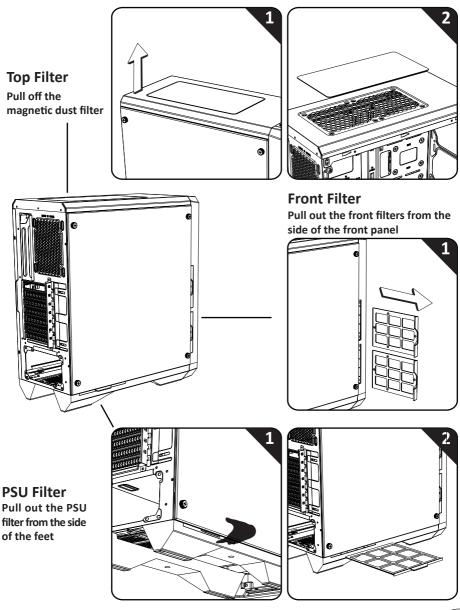

llation Guide



# Package Content:

- **⊖** ENSO Quick Installation Guide
- **⊖** Accessory Pack
  - 3x Motherboard standoff-M3 #6-32 L3mm
  - 8x 3.5'HDD screw-6#-32\*5BM
    - 4x HDD tray fasten screw-#6-32\*L12MM
    - 6x PSU Screw Hex-#6-32\*5\*7.5
  - 22x Motherboard Standard Screw- PWM M3\*5\*7.5
  - 6x Cable tie- 2.5mm x 150mm
  - 1x Speaker
    - 1x Tempered Glass Standard Thumbscrews-#6-32\*10









- B Dust Filter
- **C** Fan (120mm)
- **D** Tempered Glass Side Panel
- Side Panel

F

Static RGB LED Fan







# **Basic Installation**

How to remove the right side panel



Remove both thumb screws



Slide the side panels towards the back of the case





# How to remove the tempered glass side panel



# How to remove the front panel









# How to remove the dust filters







## **Drive Locations**



# Installing 2.5" Drives

0]6





# Installing 2.5" Drives





# Installing 3.5" Drives





## **PSU Installation**







# Back Fan Installation (120mm)



Front Fan Installation (120mm)





#### Front Fan Installation (140mm)







#### Top Fan Installation (120mm)



#### **Control Panel**



- A. Power Button E. Headphone Jack
- B.LED Control Button F. Microphone Jack
- **C**. Reset Button
- G. Power LED
- D. USB3.0 Port H. HDD LED





## **PCI-E Card Installation**













I

# BE INVINCIBLE

WWW.BITFENIX.COM

BitFenix Co., Ltd.3F, No.79, Sec. 1, Xintai 5th Rd.,Si Zhi District, New Taipei City, Taiwan, R.O.C.

© 2017 BITFENIX Co., Ltd. All Rights Reserved. All trademarks are registered to their respective owners For the most updated informat