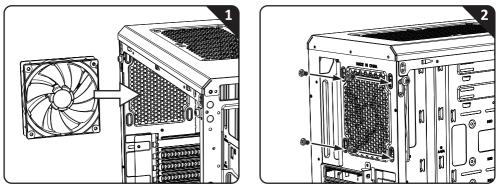

asten screw-#6-32\*L12MM
    - 6x PSU Screw Hex-#6-32\*5\*7.5
  - 22x Motherboard Standard Screw- PWM M3\*5\*7.5
  - 6x Cable tie- 2.5mm x 150mm
  - 1x Speaker
    - 1x Tempered Glass Standard Thumbscrews-#6-32\*10









- B Dust Filter
- **C** Fan (120mm)
- **D** Tempered Glass Side Panel
- Side Panel

F

Static RGB LED Fan







# **Basic Installation**

How to remove the right side panel



Remove both thumb screws



Slide the side panels towards the back of the case





# How to remove the tempered glass side panel



# How to remove the front panel









# How to remove the dust filters







## **Drive Locations**



# Installing 2.5" Drives

0]6





# Installing 2.5" Drives





# Installing 3.5" Drives





## **PSU Installation**







# Back Fan Installation (120mm)



Front Fan Installation (120mm)





#### Front Fan Installation (140mm)







#### Top Fan Installation (120mm)



#### **Control Panel**



- A. Power Button E. Headphone Jack
- B.LED Control Button F. Microphone Jack
- **C**. Reset Button
- G. Power LED
- D. USB3.0 Port H. HDD LED





## **PCI-E Card Installation**













I

# BE INVINCIBLE

WWW.BITFENIX.COM

BitFenix Co., Ltd.3F, No.79, Sec. 1, Xintai 5th Rd.,Si Zhi District, New Taipei City, Taiwan, R.O.C.

© 2017 BITFENIX Co., Ltd. All Rights Reserved. All trademarks are registered to their respective owners For the most updated information, please visit our official website : http://www.bitfenix.com Ver 1.0/2017/09