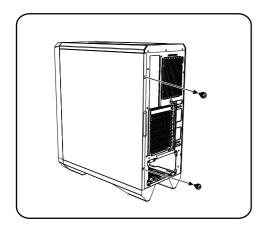

# **Basic Installation**

How to remove the right side panel

Remove both thumb screws

Slide the side panels towards the back of the case