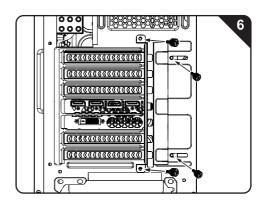

# **Basic Installation**

How to remove the right side panel



Remove both thumb screws



Slide the side panels towards the back of the case





# How to remove the tempered glass side panel



# How to remove the front panel









# How to remove the dust filters







## **Drive Locations**



# Installing 2.5" Drives

0]6





# Installing 2.5" Drives





# Installing 3.5" Drives





## **PSU Installation**







# Back Fan Installation (120mm)



Front Fan Installation (120mm)





#### Front Fan Installation (140mm)







#### Top Fan Installation (120mm)



#### **Control Panel**



- A. Power Button E. Headphone Jack
- B.LED Control Button F. Microphone Jack
- **C**. Reset Button
- G. Power LED
- D. USB3.0 Port H. HDD LED





## **PCI-E Card Installation**













I

# BE INVINCIBLE

WWW.BITFENIX.COM

BitFenix Co., Ltd.3F, No.79, Sec. 1, Xintai 5th Rd.,Si Zhi District, New Taipei City, Taiwan, R.O.C.

© 2017 BITFENIX Co., Ltd. All Rights Reserved. All trademarks are registered to their respective owners For the most updated information, please visit our official website : http://www.bitfenix.com Ver 1.0/2017/09