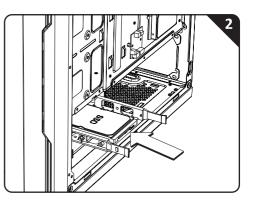

ck
  - 3x Motherboard standoff-M3 #6-32 L3mm
  - 8x 3.5'HDD screw-6#-32\*5BM
    - 4x HDD tray fasten screw-#6-32\*L12MM
    - 6x PSU Screw Hex-#6-32\*5\*7.5
  - 22x Motherboard Standard Screw- PWM M3\*5\*7.5
  - 6x Cable tie- 2.5mm x 150mm
  - 1x Speaker
    - 1x Tempered Glass Standard Thumbscrews-#6-32\*10









- B Dust Filter
- **C** Fan (120mm)
- **D** Tempered Glass Side Panel
- Side Panel

F

Static RGB LED Fan







# **Basic Installation**

How to remove the right side panel



Remove both thumb screws



Slide the side panels towards the back of the case





# How to remove the tempered glass side panel



# How to remove the front panel









# How to remove the dust filters







## **Drive Locations**



# Installing 2.5" Drives

0]6





# Installing 2.5" Drives





# Installing 3.5" Drives





## **PSU Installation**







# Back Fan Installation (120mm)



Front Fan Installation (120mm)





#### Front Fan Installation (140mm)







#### Top Fan Installation (120mm)



#### **Control Panel**



- A. Power Button E. Headphone Jack
- B.LED Control Button F. Microphone Jack
- **C**. Reset Button
- G. Power LED
- D. USB3.0 Port H. HDD LED





## **PCI-E Card Installation**













I

# BE INVINCIBLE

WWW.BITFENIX.COM

BitFenix Co., Ltd.3F, No.79, Sec. 1, Xintai 5th Rd.,Si Zhi District, New Taipei City, Taiwan, R.O.C.

© 2017 BITFENIX Co., Ltd. All Rights Reserved. All trademarks are registered to their respective owners For the most updated information, please visit our official website : http://www.bitfenix.com Ver 1.0/2017/09