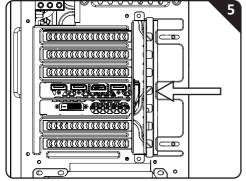

# **Basic Installation**

How to remove the right side panel



Remove both thumb screws



Slide the side panels towards the back of the case





# How to remove the tempered glass side panel



# How to remove the front panel









# How to remove the dust filters







## **Drive Locations**



# Installing 2.5" Drives

0]6





# Installing 2.5" Drives





# Installing 3.5" Drives





## **PSU Installation**







# Back Fan Installation (120mm)



Front Fan Installation (120mm)





#### Front Fan Installation (140mm)







#### Top Fan Installation (120mm)



#### **Control Panel**



- A. Power Button E. Headphone Jack
- B.LED Control Button F. Microphone Jack
- **C**. Reset Button
- G. Power LED
- D. USB3.0 Port H. HDD LED





## **PCI-E Card Installation**













I

# BE INVINCIBLE

WWW.BITFENIX.COM

BitFenix Co., Ltd.3F, No.79, Sec. 1, Xintai 5th Rd.,Si Zhi District, New Taipei City, Taiwan, R.O.C.

© 2017 BITFENIX Co., Ltd. All Rights Reserved. All trademarks are registered to their respective owners For the most updated information, please visit our official website : http://www.bitfenix.com Ver 1.0/2017/09