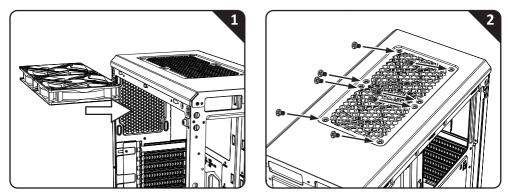

6x Cable tie- 2.5mm x 150mm
  - 1x Speaker
    - 1x Tempered Glass Standard Thumbscrews-#6-32\*10









- B Dust Filter
- **C** Fan (120mm)
- **D** Tempered Glass Side Panel
- Side Panel

F

Static RGB LED Fan







# **Basic Installation**

How to remove the right side panel



Remove both thumb screws



Slide the side panels towards the back of the case





# How to remove the tempered glass side panel



# How to remove the front panel









# How to remove the dust filters







## **Drive Locations**



# Installing 2.5" Drives

0]6





# Installing 2.5" Drives





# Installing 3.5" Drives





## **PSU Installation**







# Back Fan Installation (120mm)



Front Fan Installation (120mm)





#### Front Fan Installation (140mm)







#### Top Fan Installation (120mm)



#### **Control Panel**



- A. Power Button E. Headphone Jack
- B.LED Control Button F. Microphone Jack
- **C**. Reset Button
- G. Power LED
- D. USB3.0 Port H. HDD LED





## **PCI-E Card Installation**













I

# BE INVINCIBLE

WWW.BITFENIX.COM

BitFenix Co., Ltd.3F, No.79, Sec. 1, Xintai 5th Rd.,Si Zhi District, New Taipei City, Taiwan, R.O.C.

© 2017 BITFENIX Co., Ltd. All Rights Reserved. All trademarks are registered to their respective owners For the most updated information, please visit our official website : http://www.bitfenix.com Ver 1.0/2017/09